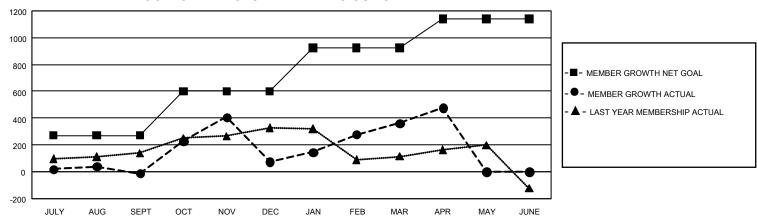

## GOALS AND ACTUAL MEMBERS CUMULATIVE

| DROPPED CLUBS: 23 |       | 189 CLUBS OF 283 ADDED 1<br>OR MORE NEW MEMBERS | GENDER DISTRIBUTION                 |                |
|-------------------|-------|-------------------------------------------------|-------------------------------------|----------------|
|                   |       |                                                 | MALE                                | 4,053 (58.57%) |
|                   |       |                                                 | FEMALE                              | 2,860 (41.33%) |
| DROPPED MEMBERS   |       |                                                 | NON BINARY                          | 1 (0.01%)      |
| DECEASED          | 30    |                                                 | PREFER NOT TO ANSWER                | 6 (0.09%)      |
| CLUB CANCELLED    | 460   |                                                 | TOTAL FAMILY UNIT MEMBERS 1,5:      |                |
| OTHER             | 616   | CLICK HERE FOR                                  |                                     |                |
| TOTAL             | 1,106 | CUMULATIVE MEMBERSHIP DATA                      | FAMILY MEMBERS PAYING HALF DUES 940 |                |

| Members               |                         |                         |                                              |  |  |  |  |  |
|-----------------------|-------------------------|-------------------------|----------------------------------------------|--|--|--|--|--|
| RESULTS FOR 2021-2022 |                         |                         |                                              |  |  |  |  |  |
| QUARTER ME            | MBER GROWTH NET<br>GOAL | MEMBER GROWTH<br>ACTUAL | DROPPED MEMBERS ACTUAL (including transfers) |  |  |  |  |  |
| JULY/AUG/SEPT         | 270                     | 352                     | 307                                          |  |  |  |  |  |
| OCT/NOV/DEC           | 330                     | 703                     | 548                                          |  |  |  |  |  |
| JAN/FEB/MAR           | 325                     | 557                     | 218                                          |  |  |  |  |  |
| APR/MAY/JUNE          | 217                     | 161                     | 34                                           |  |  |  |  |  |