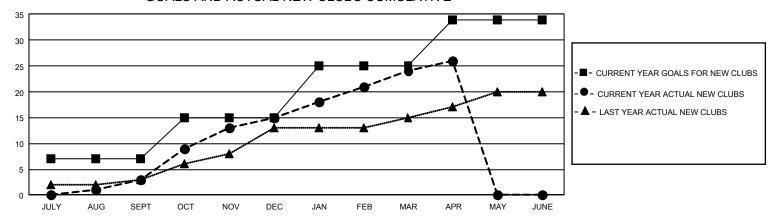

## GOALS AND ACTUAL NEW CLUBS CUMULATIVE

## GMT Constitutional Area 8, Group E

REPORT DOES NOT INCLUDE CLUBS IN UNDISTRICTED AREAS.

|               | Cluk                  | os        |               |                |  |
|---------------|-----------------------|-----------|---------------|----------------|--|
|               | RESULTS FOR 2021-2022 |           |               |                |  |
| QUARTER       | NEW CLUB GOAL         | NEW CLUBS | DROPPED CLUBS | QUARTER MEMBER |  |
| JULY/AUG/SEPT | 21                    | 3         | 8             | JULY/AUG/SEPT  |  |
| OCT/NOV/DEC   | 24                    | 12        | 12            | OCT/NOV/DEC    |  |
| JAN/FEB/MAR   | 30                    | 9         | 3             | JAN/FEB/MAR    |  |
| APR/MAY/JUNE  | 27                    | 2         | 0             | APR/MAY/JUNE   |  |